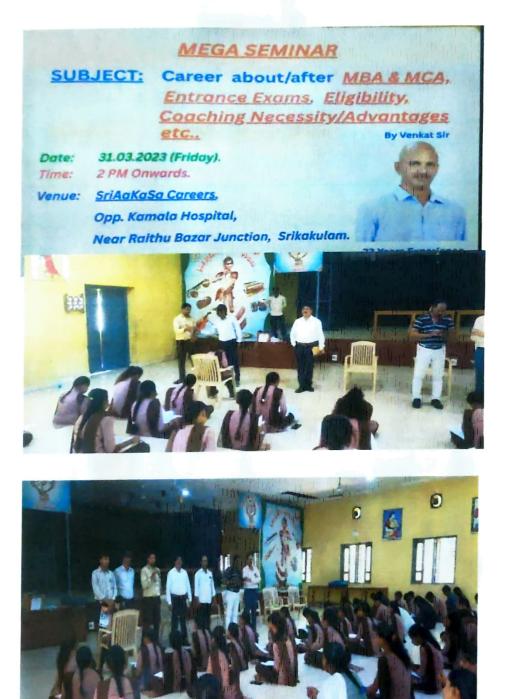

# EVENT ORGANIZED REPORT (2022 - 2023)

Г

| Name of Department                        | IQAC                                                                                                                                 |  |  |  |  |
|-------------------------------------------|--------------------------------------------------------------------------------------------------------------------------------------|--|--|--|--|
| Name of Event Organized                   | Career Guidance Cell                                                                                                                 |  |  |  |  |
| Title of the Event                        | A Seminar on goal setting & Future Career                                                                                            |  |  |  |  |
| Date of Event Organized                   | 31-03-2023                                                                                                                           |  |  |  |  |
| Name of the coordinator of the Event      | R Ravi Sankar                                                                                                                        |  |  |  |  |
| Class of the Participant                  | All Final year B.A, B.COM & B.Sc. Students                                                                                           |  |  |  |  |
| No. of Participant (Student +Staff)       | 124                                                                                                                                  |  |  |  |  |
| Name of the Expert with designation       | B.Venkat,<br>Director,<br>SriAaKaSa Careers,<br>Srikakulam                                                                           |  |  |  |  |
| Contact number & Address of the<br>Expert | B.Venkat,<br>Director,<br>SriAaKaSa Careers,<br>Opp Kamala hospital,<br>Nearby Raithu Bazar, Srikakulam<br>Ph:9133006999, 9246636411 |  |  |  |  |
| Objective of the Event                    | To create awareness among the Higher<br>Education.<br>To support internal quality initiative of IQAC                                 |  |  |  |  |

#### Report

The Career guidance & JKC cell of Govt. Degree College (Men), Srikakulam organized a seminar on "GOAL SETTING & CAREER GUIDANCE" in association with SriAaKaSa Careers institute, Srikakulam, for the students of final year all B.A, B.COM & B.Sc. on 31-03-2022.

Our college career counselling cell team organized the program in the auditorium of the college at 11.00 am after the assembly got over. The program started by 11.30 after all the students were seated at the respective rows allotted for each class. Firstly, our in-charge Principal introduced us to various courses of science, commerce, and arts as the basics and then he explained us the sea of opportunities in the outer world. He also encouraged us on choosing the field we are interested in rather than allowing somebody else to govern it. In the program we also learnt about various subjects of courses such as geology, archaeology, MBA(Tourism), AI and basic courses like maths, physics, and chemistry, many more which are the generally not told to the students. We should choose the subject and area in which we are genuinely interested and only then we will be able to succeed and make a name for ourselves. Our various subject teachers also told their experiences while introducing their subjects and telling us the courses that they did to become what they are. As a final note, the seminar was beneficial to the all-final year students of our college helped them gain knowledge about career prospects. The students were delighted to know abundant opportunities on which they could build their careers. A total of 124 students of final year attended the seminar.